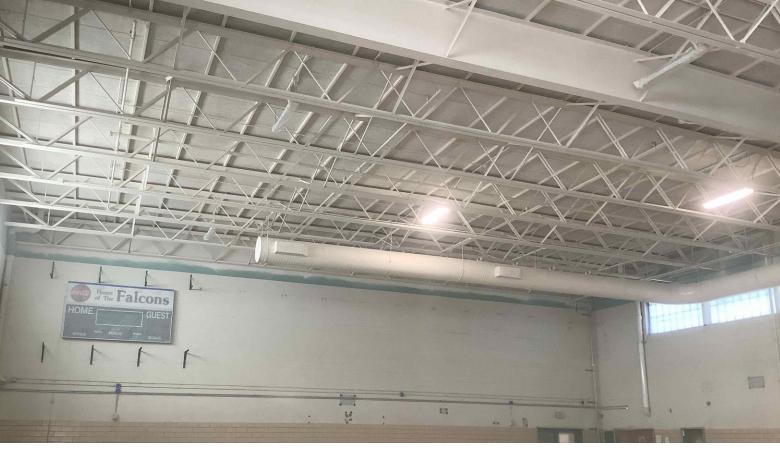

## FMS GYMNASIUM RENOVATION PROGRESS

- PAINTING OF WALLS & CEILING COMPLETE
- SUMMER 2021 -
  - INSTALL OVERHEAD GYM EQUIPMENT
  - INSTALL NEW WOOD ATHLETIC FLOORING
  - INSTALL NEW BLEACHERS & DIVIDER CURTAIN