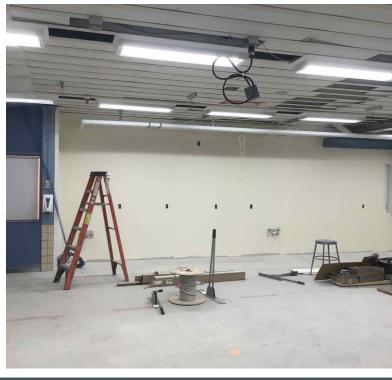

UBLIC UNTIL START OF SCHOOL YEAR – FALL 2021
- ACCESS TO TRACK PROVIDED FROM HENRI BURQUE HIGHWAY FOOT BRIDGE





### PMS NORTHEAST PARKING LOT CONSTRUCTION







PMS SOUTH ADDITION
CONSTRUCTION PROGRESS





### PMS SOUTH ADDITION CONSTRUCTION PROGRESS

### FAIRGROUNDS MIDDLE SCHOOL CONSTRUCTION MILESTONES:

- ADDRESSING HARRIMAN/HCC PUNCHLIST ITEMS WITH TRADE CONTRACTORS IN THE FIELD – SUMMER 2021
- INTERIOR SUMMER 2021:
  - REMAINING SCIENCE ROOMS
  - GYMNASIUM
- EXTERIOR SUMMER 2021:
  - FINISH PAVING & RE-STRIPING
  - SITE FURNISHINGS & LANDSCAPING
  - CONSTRUCTION CLEANUP & DEMOBILIZATION (JULY/AUGUST)





### FMS NEW FRONT ENTRANCE CONSTRUCTION PROGRESS

- METAL PANEL INSTALLATION COMPLETE
- SUMMER 2021 -
  - COLUMN COVER
  - COURTYARD LANDSCAPING
  - CUSTOM STONE BENCHES









#### FMS SCIENCE CLASSROOMS RENOVATION PROGRESS

## FMS GYMNASIUM RENOVATION PROGRESS

- PAINTING OF WALLS & CEILING COMPLETE
- SUMMER 2021 -
  - INSTALL OVERHEAD GYM EQUIPMENT
  - INSTALL NEW WOOD ATHLETIC FLOORING
  - INSTALL NEW BLEACHERS & DIVIDER CURTAIN











#### FMS GYMNASIUM RENOVATION PROGRESS

# HARVEY