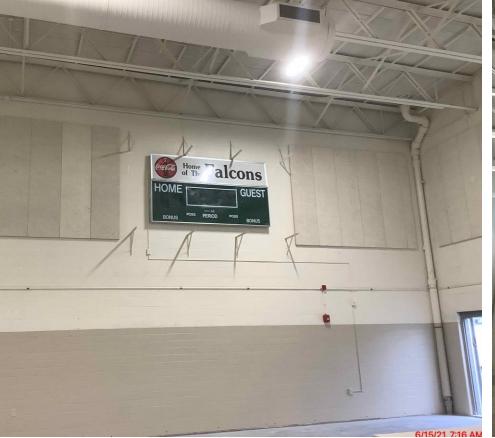

## FMS GYMNASIUM RENOVATION PROGRESS

- PAINTING OF WALLS & CEILING COMPLETE
- SUMMER 2021 -
  - INSTALL OVERHEAD GYM EQUIPMENT
  - INSTALL NEW WOOD ATHLETIC FLOORING
  - INSTALL NEW BLEACHERS & DIVIDER CURTAIN

#### FMS GYMNASIUM RENOVATION PROGRESS