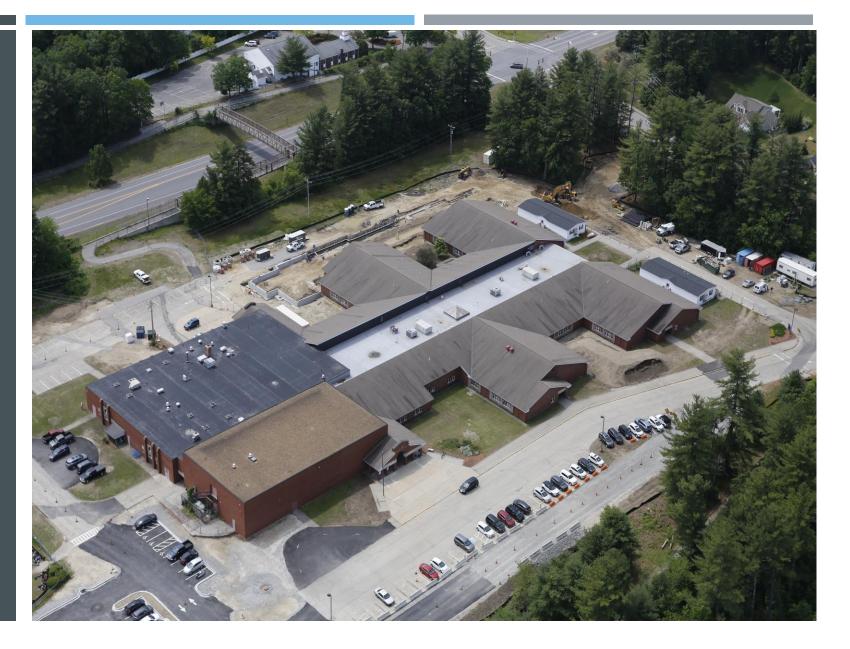

### PENNICHUCK MIDDLE SCHOOL CONSTRUCTION PROGRESS

SOUTH, CHORUS & BOILER ROOM ADDITIONS IN PROGRESS CONSTRUCTION COMPELTE
- NORTHEAST PARKING LOT
(MAY 2021)

- COMPLETED NEW NORTHEAST PARKING AREA
  - BASE PAVE, CURBING, TEMP. STRIPING
- LAST DAY OF SCHOOL = 6/15/2021
- ESTABLISHED SUMMER CONSTUCTION AREA FENCING 6/21/2021
- STRIP EXISTING ASPHALT AND TOPSOIL
- ESTABLISH SUBGRADE AND INSTALL UTILITIES
- PREP FOR PAVING, SIDEWALKS & ISLANDS
- FOUNDATIONS FOR NEW SOUTH/NORTH, CHORUS & BOILER ROOM ADDITIONS (SUMMER 2021)