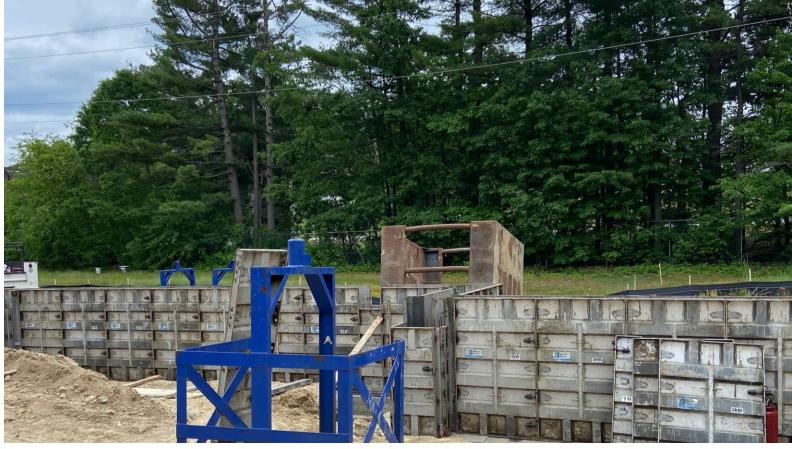

### PENNICHUCK MIDDLE SCHOOL CONSTRUCTION PROGRESS

SOUTH, CHORUS & BOILER ROOM ADDITIONS IN PROGRESS CONSTRUCTION COMPELTE
- NORTHEAST PARKING LOT
(MAY 2021)

- COMPLETED NEW NORTHEAST PARKING AREA
  - BASE PAVE, CURBING, TEMP. STRIPING
- LAST DAY OF SCHOOL = 6/15/2021
- ESTABLISHED SUMMER CONSTUCTION AREA FENCING 6/21/2021
- STRIP EXISTING ASPHALT AND TOPSOIL
- ESTABLISH SUBGRADE AND INSTALL UTILITIES
- PREP FOR PAVING, SIDEWALKS & ISLANDS
- FOUNDATIONS FOR NEW SOUTH/NORTH, CHORUS & BOILER ROOM ADDITIONS (SUMMER 2021)

#### PMS SUMMER 2021 SITE LOGISTICS

- ACTIVE CONSTRUCTION SITE FOR SUMMER 2021
- CLOSED TO PUBLIC UNTIL START OF SCHOOL YEAR – FALL 2021
- ACCESS TO TRACK PROVIDED FROM HENRI BURQUE HIGHWAY FOOT BRIDGE