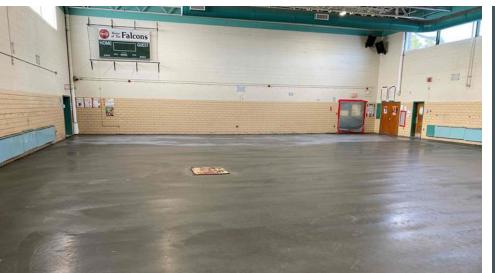

## FMS GYMNASIUM RENOVATION PROGRESS

- PAINTING OF WALLS & CEILING COMPLETE
- SUMMER 2021 -
  - INSTALL OVERHEAD GYM EQUIPMENT
  - INSTALL NEW WOOD ATHLETIC FLOORING
  - INSTALL NEW BLEACHERS & DIVIDER CURTAIN

#### FMS GYMNASIUM RENOVATION PROGRESS