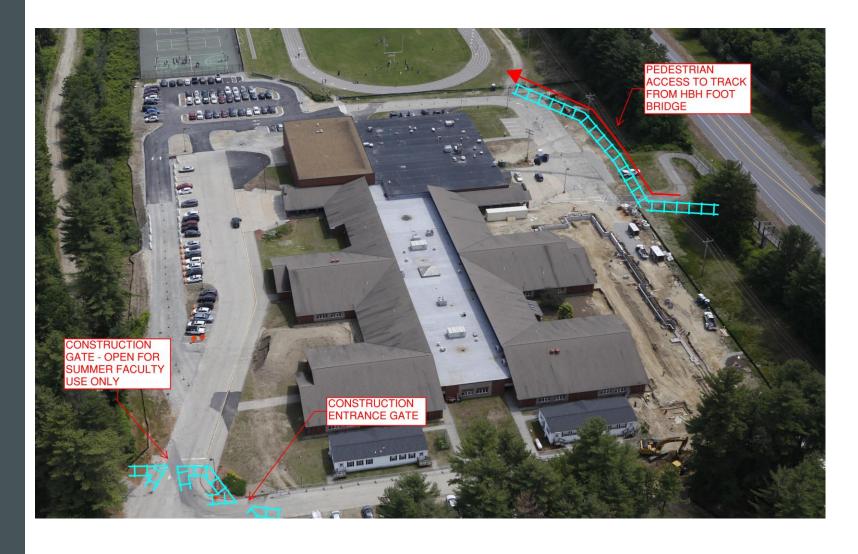

#### PMS SUMMER 2021 SITE LOGISTICS

- ACTIVE CONSTRUCTION SITE FOR SUMMER 2021
- CLOSED TO PUBLIC UNTIL START OF SCHOOL YEAR – FALL 2021
- ACCESS TO TRACK PROVIDED FROM HENRI BURQUE HIGHWAY FOOT BRIDGE