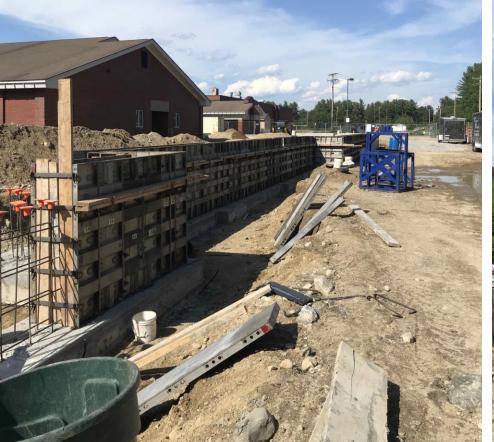

ONSTRUCTION



### PENNICHUCK MIDDLE SCHOOL CONSTRUCTION PROGRESS





SOUTH, CHORUS & BOILER ROOM ADDITIONS IN PROGRESS CONSTRUCTION COMPELTE
- NORTHEAST PARKING LOT
(MAY 2021)

- COMPLETED NEW NORTHEAST PARKING AREA
  - BASE PAVE, CURBING, TEMP. STRIPING
- LAST DAY OF SCHOOL = 6/15/2021
- ESTABLISHED SUMMER CONSTUCTION AREA FENCING 6/21/2021
- STRIP EXISTING ASPHALT AND TOPSOIL
- ESTABLISH SUBGRADE AND INSTALL UTILITIES
- PREP FOR PAVING, SIDEWALKS & ISLANDS
- FOUNDATIONS FOR NEW SOUTH/NORTH, CHORUS & BOILER ROOM ADDITIONS (SUMMER 2021)



#### PMS SUMMER 2021 SITE LOGISTICS

- ACTIVE CONSTRUCTION SITE FOR SUMMER 2021
- CLOSED TO PUBLIC UNTIL START OF SCHOOL YEAR – FALL 2021
- ACCESS TO TRACK PROVIDED FROM HENRI BURQUE HIGHWAY FOOT BRIDGE





### PMS NORTHEAST PARKING LOT CONSTRUCTION







PMS SOUTH ADDITION
CONSTRUCTION PROGRESS





### PMS SOUTH ADDITION CONSTRUCTION PROGRESS

### FAIRGROUNDS MIDDLE SCHOOL CONSTRUCTION MILESTONES:

- ADDRESSING HARRIMAN/HCC PUNCHLIST ITEMS WITH TRADE CONTRACTORS IN THE FIELD – SUMMER 2021
- INTERIOR SUMMER 2021:
  - REMAINING SCIENCE ROOMS
  - GYMNASIUM
- EXTERIOR SUMMER 2021:
  - FINISH PAVING & RE-STRIPING
  - SITE FURNISHINGS & LANDSCAPING
  - CONSTRUCTION CLEANUP & DEMOBILIZATION (JULY/AUGUST)





### FMS NEW FRONT ENTRANCE CONSTRUCTION PROGRESS

- METAL PANEL INSTALLATION COMPLETE
- SUMMER 2021 -
  - COLUMN COVER
  - COURTYARD LANDSCAPING
  - CUSTOM STONE BENCHES









#### FMS SCIENCE CLASSROOMS RENOVATION PROGRESS

## FMS GYMNASIUM RENOVATION PROGRESS

- PAINTING OF WALLS & CEILING COMPLETE
- SUMMER 2021 -
  - INSTALL OVE