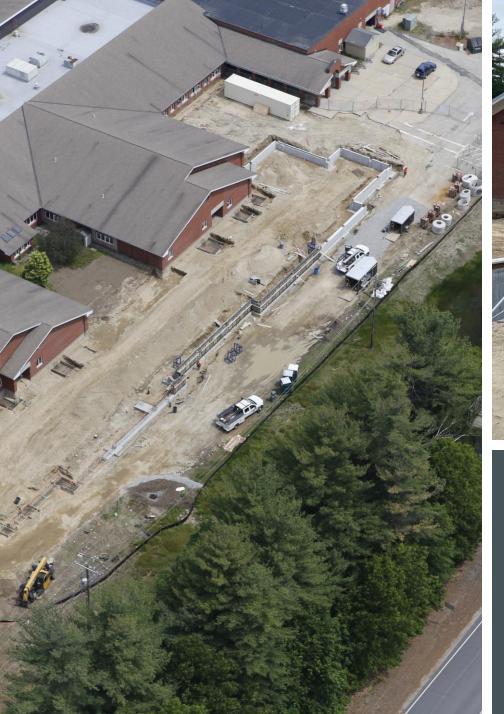

### PENNICHUCK MIDDLE SCHOOL CONSTRUCTION PROGRESS

SOUTH, CHORUS & BOILER ROOM ADDITIONS IN PROGRESS CONSTRUCTION COMPELTE
- NORTHEAST PARKING LOT
(MAY 2021)

- COMPLETED NEW NORTHEAST PARKING AREA
  - BASE PAVE, CURBING, TEMP. STRIPING
- LAST DAY OF SCHOOL = 6/15/2021
- ESTABLISHED SUMMER CONSTUCTION AREA FENCING 6/21/2021
- STRIP EXISTING ASPHALT AND TOPSOIL
- ESTABLISH SUBGRADE AND INSTALL UTILITIES
- PREP FOR PAVING, SIDEWALKS & ISLANDS
- FOUNDATIONS FOR NEW SOUTH/NORTH, CHORUS & BOILER ROOM ADDITIONS (SUMMER 2021)

#### PMS SUMMER 2021 SITE LOGISTICS

- ACTIVE CONSTRUCTION SITE FOR SUMMER 2021
- CLOSED TO PUBLIC UNTIL START OF SCHOOL YEAR – FALL 2021
- ACCESS TO TRACK PROVIDED FROM HENRI BURQUE HIGHWAY FOOT BRIDGE

### PMS NORTHEAST PARKING LOT CONSTRUCTION

PMS SOUTH ADDITION
CONSTRUCTION PROGRESS