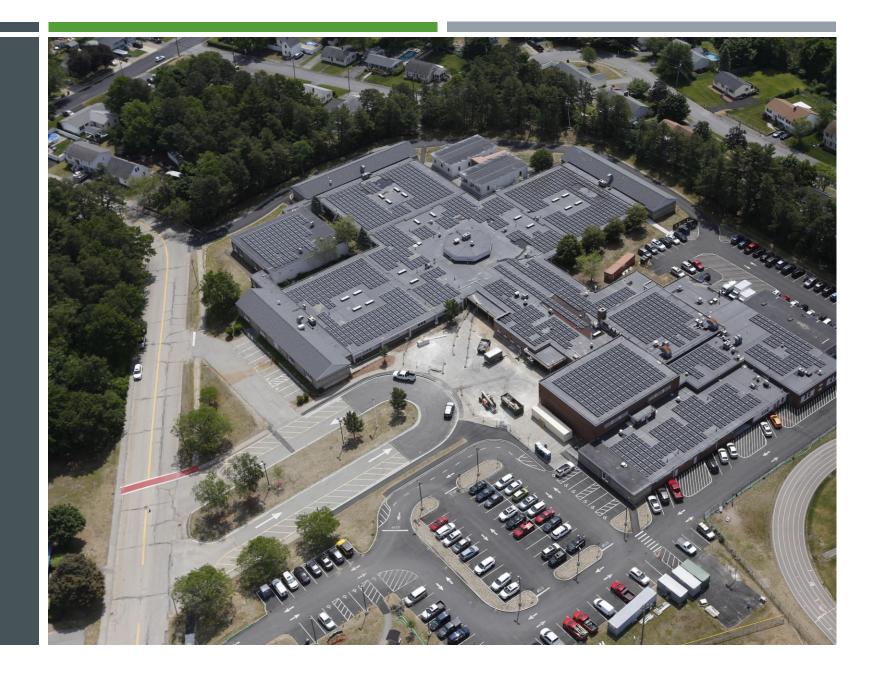

### PENNICHUCK MIDDLE SCHOOL CONSTRUCTION PROGRESS

SOUTH, CHORUS & BOILER ROOM ADDITIONS IN PROGRESS CONSTRUCTION COMPELTE
- NORTHEAST PARKING LOT
(MAY 2021)

- COMPLETED NEW NORTHEAST PARKING AREA
  - BASE PAVE, CURBING, TEMP. STRIPING
- LAST DAY OF SCHOOL = 6/15/2021
- ESTABLISHED SUMMER CONSTUCTION AREA FENCING 6/21/2021
- STRIP EXISTING ASPHALT AND TOPSOIL
- ESTABLISH SUBGRADE AND INSTALL UTILITIES
- PREP FOR PAVING, SIDEWALKS & ISLANDS
- FOUNDATIONS FOR NEW SOUTH/NORTH, CHORUS & BOILER ROOM ADDITIONS (SUMMER 2021)

#### PMS SUMMER 2021 SITE LOGISTICS

- ACTIVE CONSTRUCTION SITE FOR SUMMER 2021
- CLOSED TO PUBLIC UNTIL START OF SCHOOL YEAR – FALL 2021
- ACCESS TO TRACK PROVIDED FROM HENRI BURQUE HIGHWAY FOOT BRIDGE