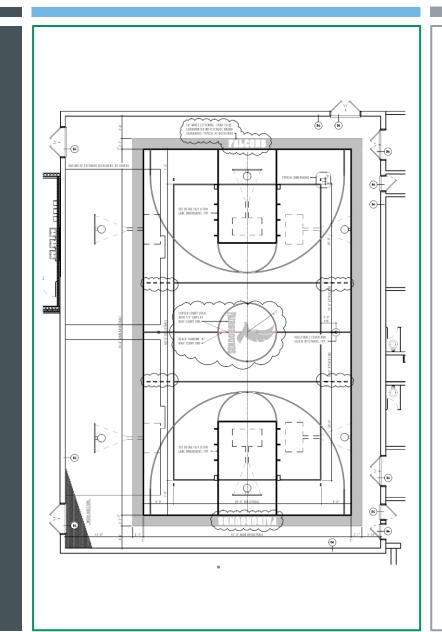

## FMS GYMNASIUM RENOVATION PROGRESS

- PAINTING OF WALLS & CEILING COMPLETE
- SUMMER 2021 -
  - INSTALL OVERHEAD GYM EQUIPMENT
  - INSTALL NEW WOOD ATHLETIC FLOORING
  - INSTALL NEW BLEACHERS & DIVIDER CURTAIN

#### FMS GYMNASIUM RENOVATION PROGRESS